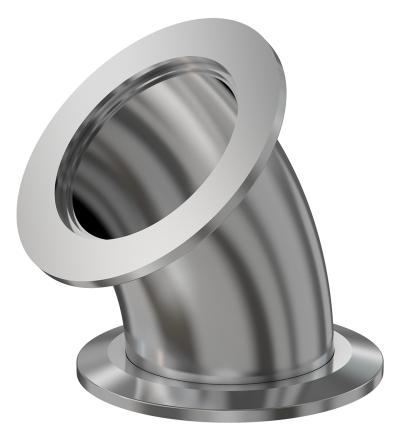

# ISO-KF 45 radius elbow NW-50 45-degree radius elbow

Part number: 2K-NW-50

# ISO-KF 45 radius elbow NW-50 45-degree radius elbow

- ISO-KF flanges are manufactured in accordance with DIN 28403 and ISO 2861
- Most common standard lengths and sizes listed
- Many others available, including a range of 316L material and preps for metric tubing
- Contact us at 800-824-4166 if you can't find exactly what you need

#### 2K-NW-50

| Parameters        | Specifications                                                |
|-------------------|---------------------------------------------------------------|
| Flange Size       | DN 50 ISO-KF                                                  |
| Elbow Type        | Radius 45 Degree                                              |
| Material          | 304 stainless                                                 |
| Tube OD           | 2"                                                            |
| Port Length       | 1.39"                                                         |
| Vacuum Range      | FKM: 1 · 108 mbar to 1 bar Metal seal: 1 · 1010 mbar to 1 bar |
| Temperature Range | FKM: -20 °C to 180 °C<br>Metal seal: -270 °C to 150 °C        |
| Weight            | 0.72 lbs                                                      |