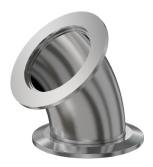

# ISO-KF 45 radius elbow NW-50 45-degree radius elbow

Part number: 2K-NW-50

# ISO-KF 45 radius elbow NW-50 45-degree radius elbow

- ISO-KF flanges are manufactured in accordance with DIN 28403 and ISO 2861
- Most common standard lengths and sizes listed
- Many others available, including a range of 316L material and preps for metric tubing
- Contact us at 800-824-4166 if you can't find exactly what you need

#### 2K-NW-50

| Parameters        | Specifications                                                |
|-------------------|---------------------------------------------------------------|
| Flange Size       | DN 50 ISO-KF                                                  |
| Elbow Type        | Radius 45 Degree                                              |
| Material          | 304 stainless                                                 |
| Tube OD           | 2"                                                            |
| Port Length       | 1.39"                                                         |
| Vacuum Range      | FKM: 1 · 108 mbar to 1 bar Metal seal: 1 · 1010 mbar to 1 bar |
| Temperature Range | FKM: -20 °C to 180 °C<br>Metal seal: -270 °C to 150 °C        |
| Weight            | 0.72 lbs                                                      |