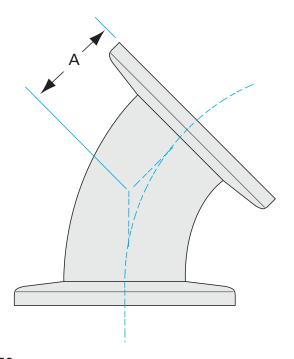

Similar Image



# ISO-KF 45 radius elbow NW-50 45-degree radius elbow

Part number: 2K-NW-50





# ISO-KF 45 radius elbow NW-50 45-degree radius elbow

- ISO-KF flanges are manufactured in accordance with DIN 28403 and ISO 2861
- Most common standard lengths and sizes listed
- Many others available, including a range of 316L material and preps for metric tubing
- Contact us at 800-824-4166 if you can't find exactly what you need



Similar Image



#### Dimensions (in inches) Dim A 1.39"

#### 2K-NW-50

| Parameters        | Specifications                                                |
|-------------------|---------------------------------------------------------------|
| Flange Size       | DN 50 ISO-KF                                                  |
| Elbow Type        | Radius 45 Degree                                              |
| Material          | 304 stainless                                                 |
| Tube OD           | 2"                                                            |
| Port Length       | 1.39"                                                         |
| Vacuum Range      | FKM: 1 · 108 mbar to 1 bar Metal seal: 1 · 1010 mbar to 1 bar |
| Temperature Range | FKM: -20 °C to 180 °C<br>Metal s